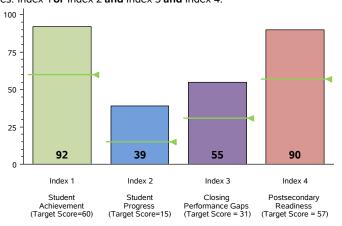

#### 2015 Performance Index

State accountability ratings are based on four performance indexes: Student Achievement, Student Progress, Closing Performance Gaps, and Postsecondary Readiness. The bar chart below illustrates the index scores for this campus. The target score required to meet each index's standard is indicated below the index description and as a line on each bar. In 2015, to receive the Met Standard or Met Alternative Standard accountability rating, districts and campuses must meet targets on three indexes: Index 1 or Index 2 and Index 3 and Index 4.