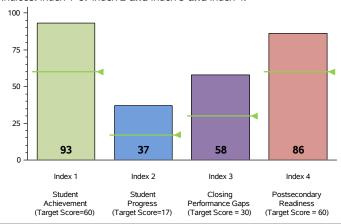

#### 2016 Performance Index

State accountability ratings are based on four performance indices: Student Achievement, Student Progress, Closing Performance Gaps, and Postsecondary Readiness. The bar graph below illustrates the index scores for this campus. The score required to meet each index's target is indicated below the index description and as a line on each bar. In 2016, to receive the Met Standard or Met Alternative Standard accountability rating, districts and campuses must meet targets on three indices: Index 1 or Index 2 and Index 3 and Index 4.