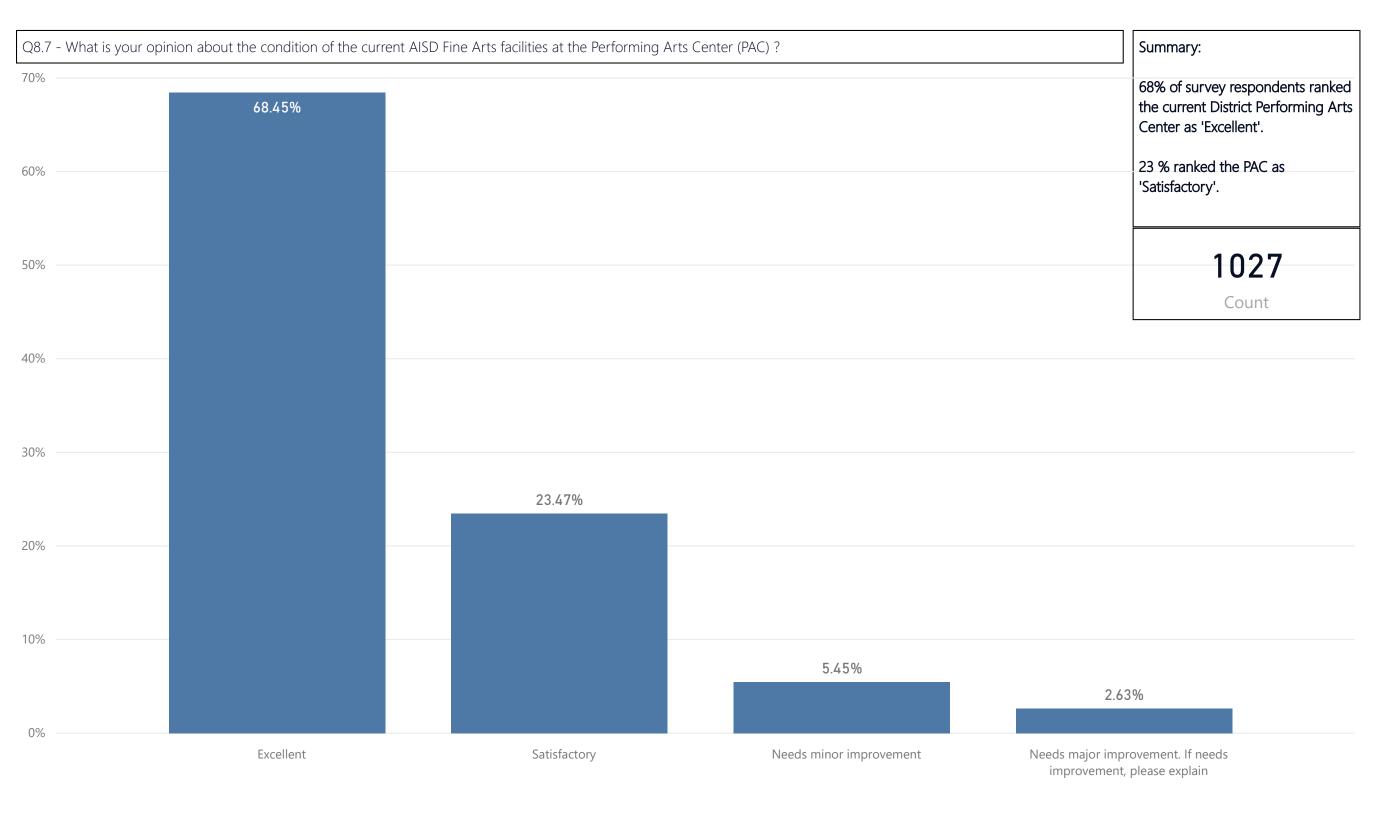

## Q8.7 - Minor Improvement Comments

Themes:

Traveltime
Lack of access to all

## Q8.7 - Major Improvement Comments:

Themes:

Lack of Funding Poor quality

Q8.8 - Major Improvement Comments: