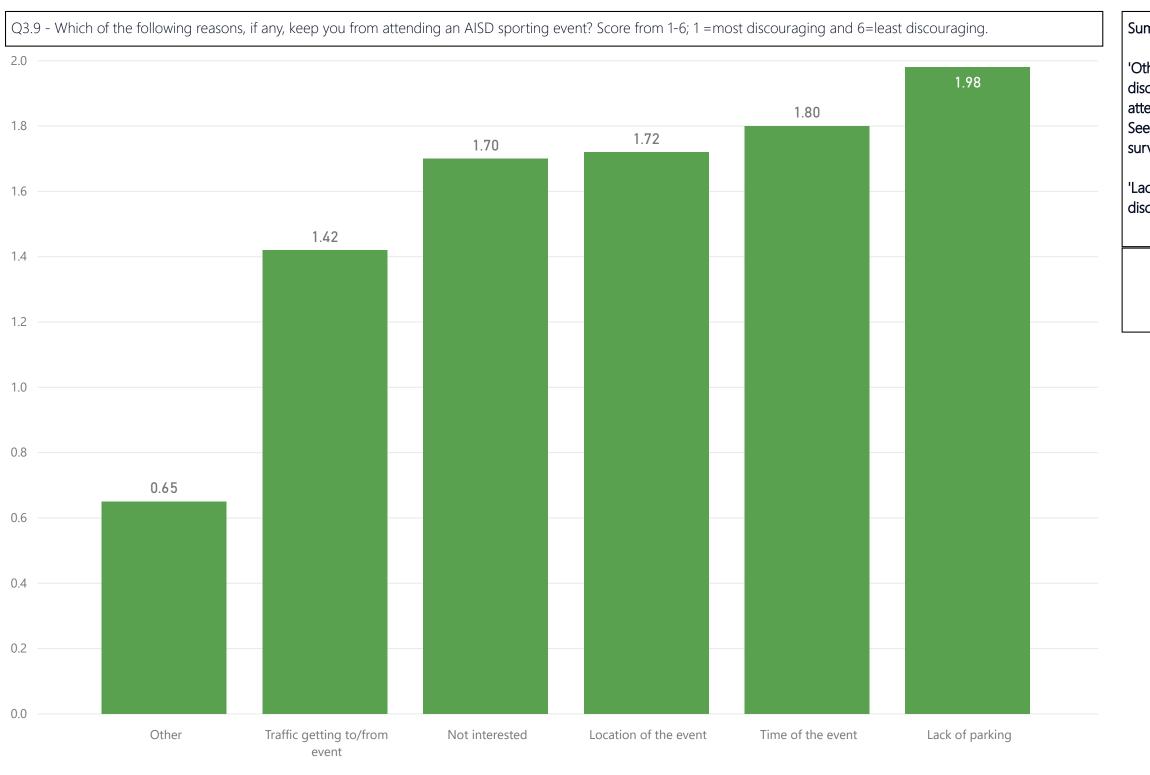

family's

Q3.7 - Transportation Comments:

Themes:

Themes:

Q3.8 - Wellness Programs Comments:

Summary:

'Other' was identified as the most discouraging reason from attending a District sporting event. See Q3.9.1 for a breakdown of survey responses. (Highest Rank:1)

'Lack of parking' was the lease discouraging (Lowest rank: 6).

2732

Timing care at 5 money costo

m get concerns

spm
ear

elementary
e cannot
tending

care at 5 money

Applicable