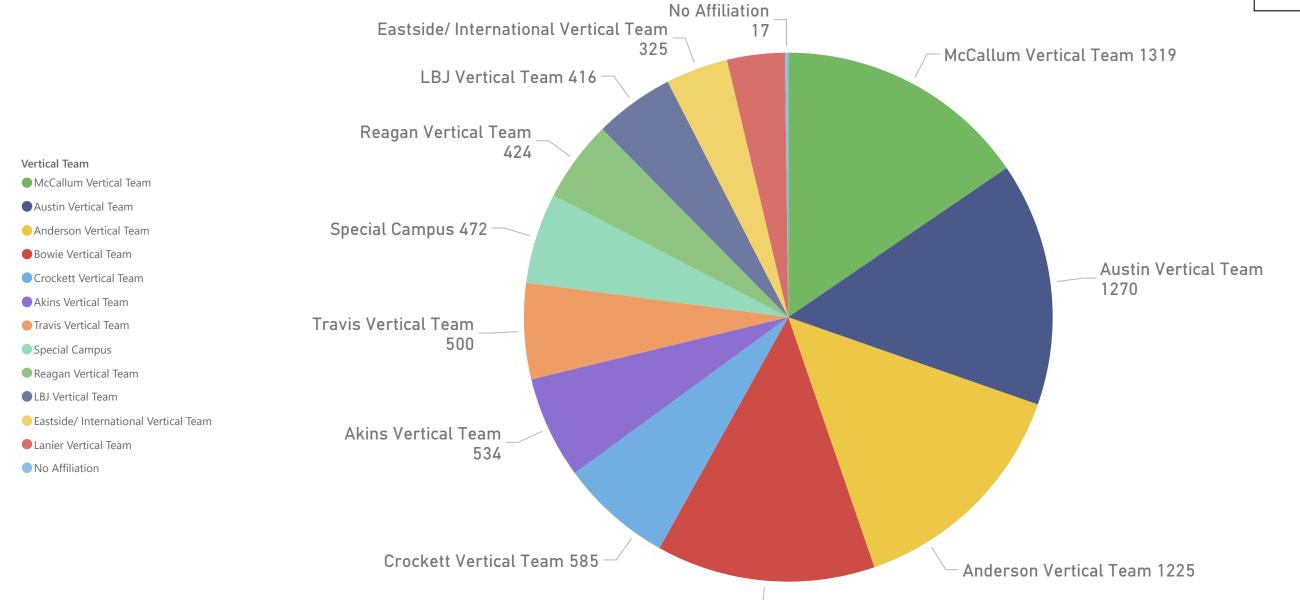

8530

Count

Bowie Vertical Team 1142 -

10068

Summary:

'Funding for programs' was identified as the greatest challenge (Highest Rank:1)

'Perception of surrounding communities' was the smallest challenge (Lowest rank: 6).