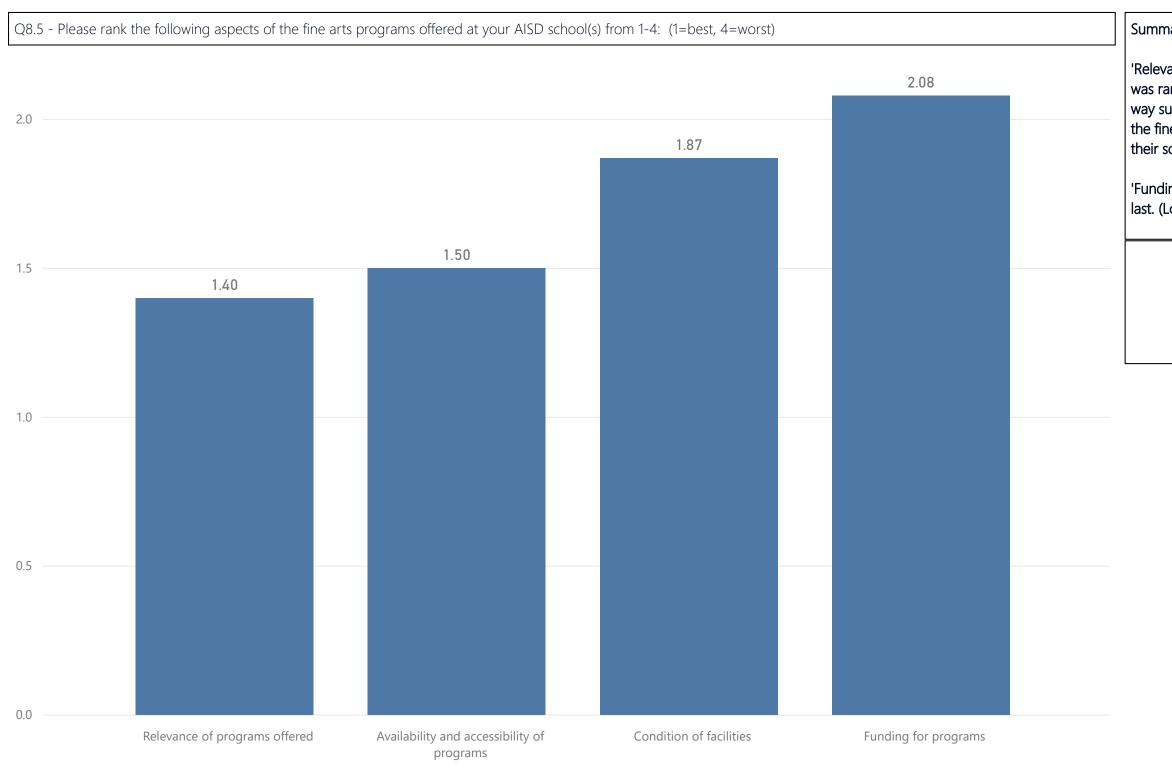

Summary:

'Small teams' was ranked the top choice as the way survey respondents enjoyed learning (Highest Rank:1)

'Remote learning (via internet)' was ranked last. (Lowest rank: 6).

235

Count

Summary:

'Relevance of programs offered' was ranked the top choice as the way survey respondents ranked the fine arts program available at their school (Highest Rank:1)

'Funding for programs' was ranked last. (Lowest rank: 4).

5538

Count