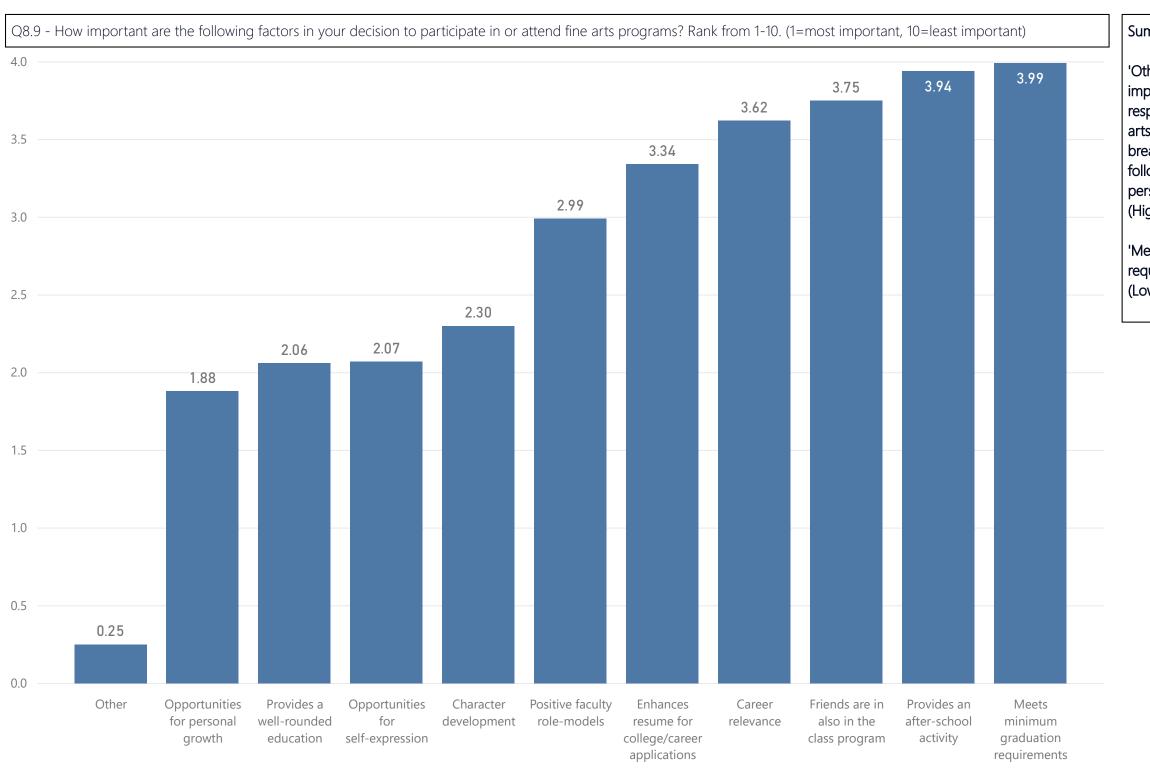

## Summary:

'Other' was ranked the most important factor why survey respondents participated in fine arts programs. See Q8.9.1 for a breakdown of those items), followed by opportunities for personal growth.

(Highest Rank:1)

'Meets minimum graduation requirements' was ranked last. (Lowest rank: 10).

Q8.9 - Other Comments

Q8.10 - Please list three words that would describe your long term vision (5-20 years) for the future of fine arts at AISD.