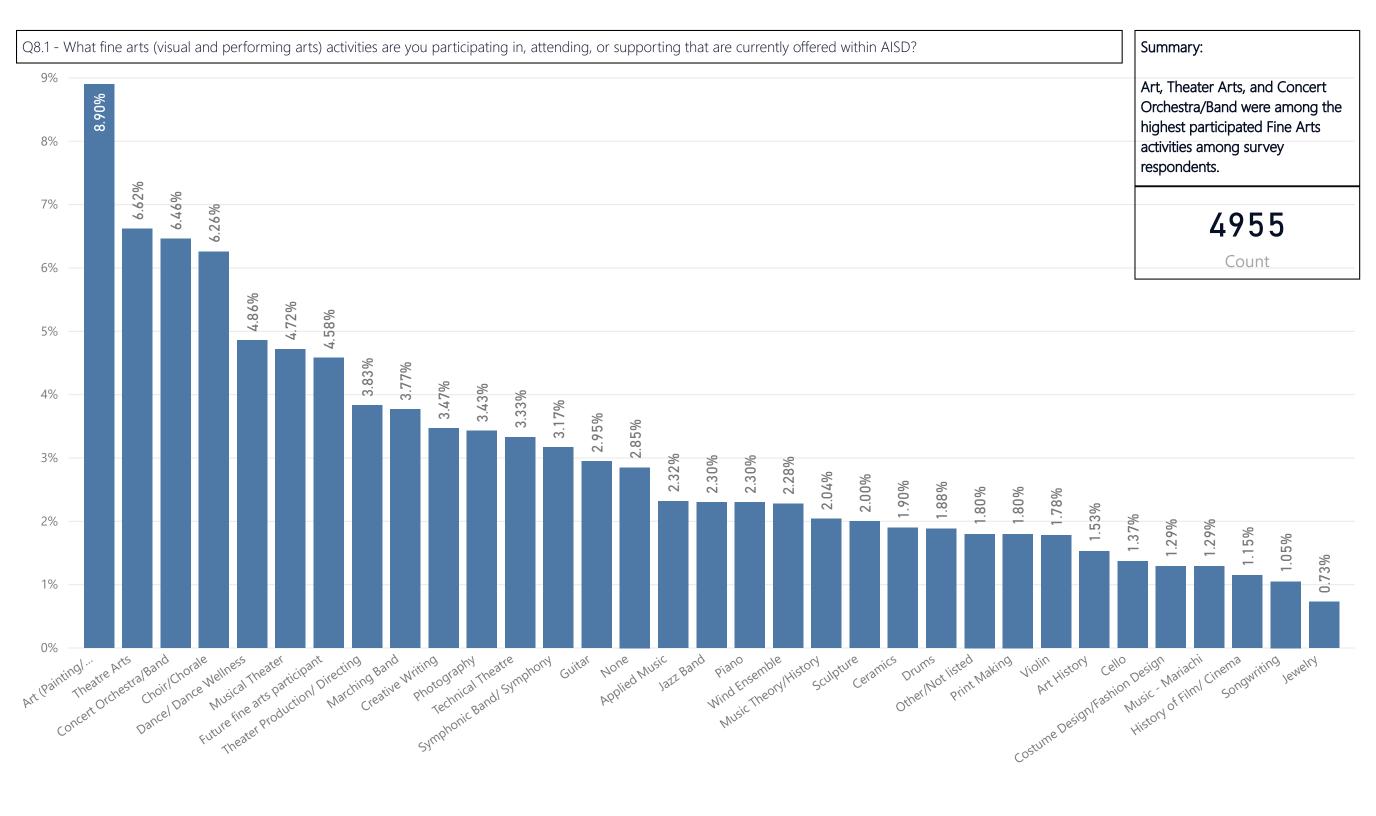

leader internships Be My Life Career AVAILABLE of Challenge vision cutting Seebest campus NOt track Better in district industry Community training Well GET as are tractical Pool of the Community Student oriented class AVAILABLE de III diverse workforce variety child practical Ready valuable funding encouraged professional ortunities open engineering Adaptive classes it program Disabilities please readiness high technical offerings Depth aligned Innovation based Funded Cert Adaptable Austin C Preparation Engaging Excellence Austin Connected known excellent Academics quality partnership





Summary:

'Small teams' was ranked the top choice as the way survey respondents enjoyed learning (Highest Rank:1)

'Remote learning (via internet)' was ranked last. (Lowest rank: 6).

235

Count





















Summary:

'Relevance of programs offered' was ranked the top choice as the way survey respondents ranked the fine arts program available at their school (Highest Rank:1)

'Funding for programs' was ranked last. (Lowest rank: 4).

5538

Count



## Q8.6 - Minor Improvement Comments

chairs have sites wobbly package

five facility subpar teachers poor missing see teacher heating area and portable accommodate active enrollment expressed students floor Space in through last portables enrollment expressed scheduled no classes ventilation stereo of the five facility subpar teachers poor missing see teacher too local choir all everywhere pair Lamar better too local choir all everywhere pair Lamar better too local choir all everywhere classroom travis bond frequently satisfactory pre