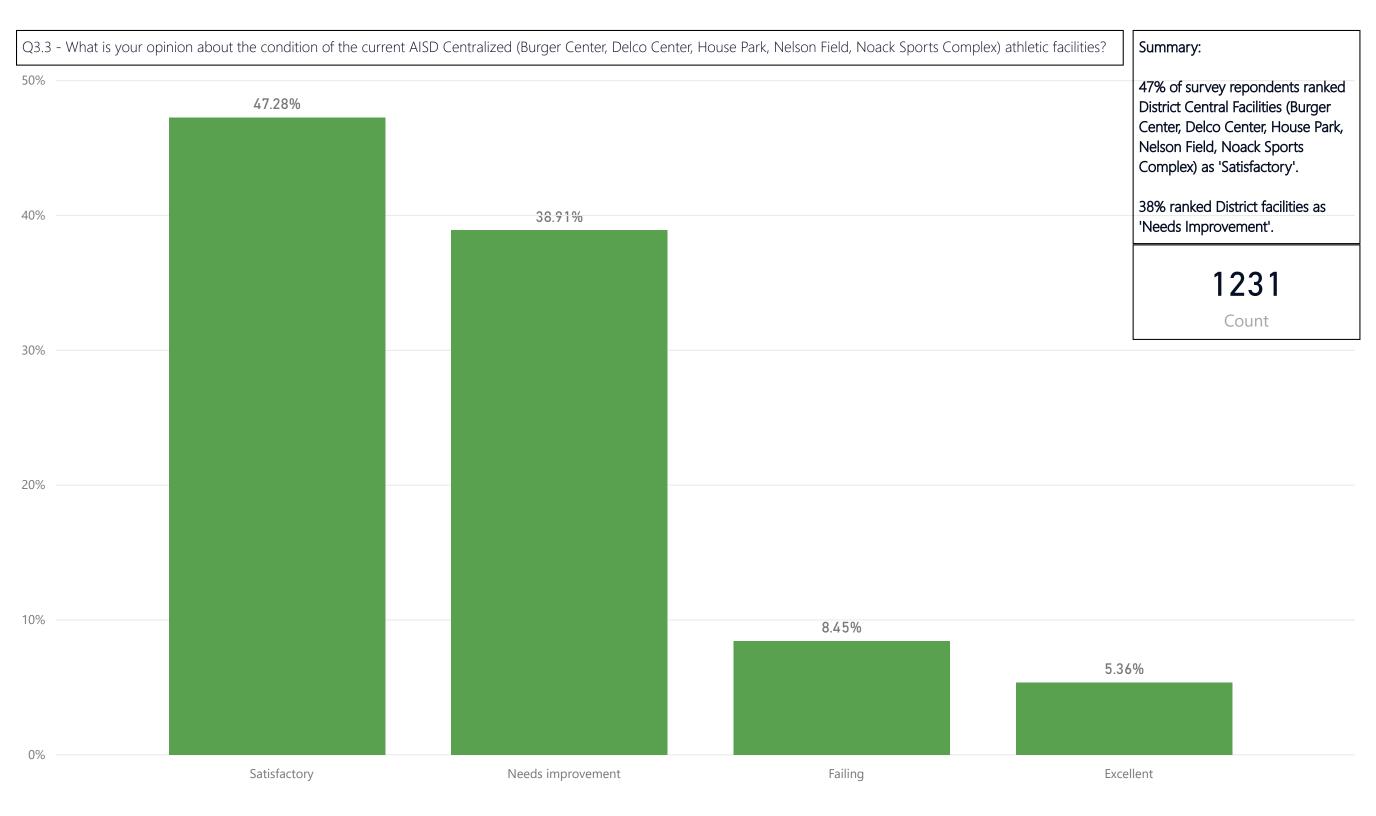

## Q3.3 - Needs Improvement Comments:

Themes:

Old
Outdated
Poor condition
Improvements needed