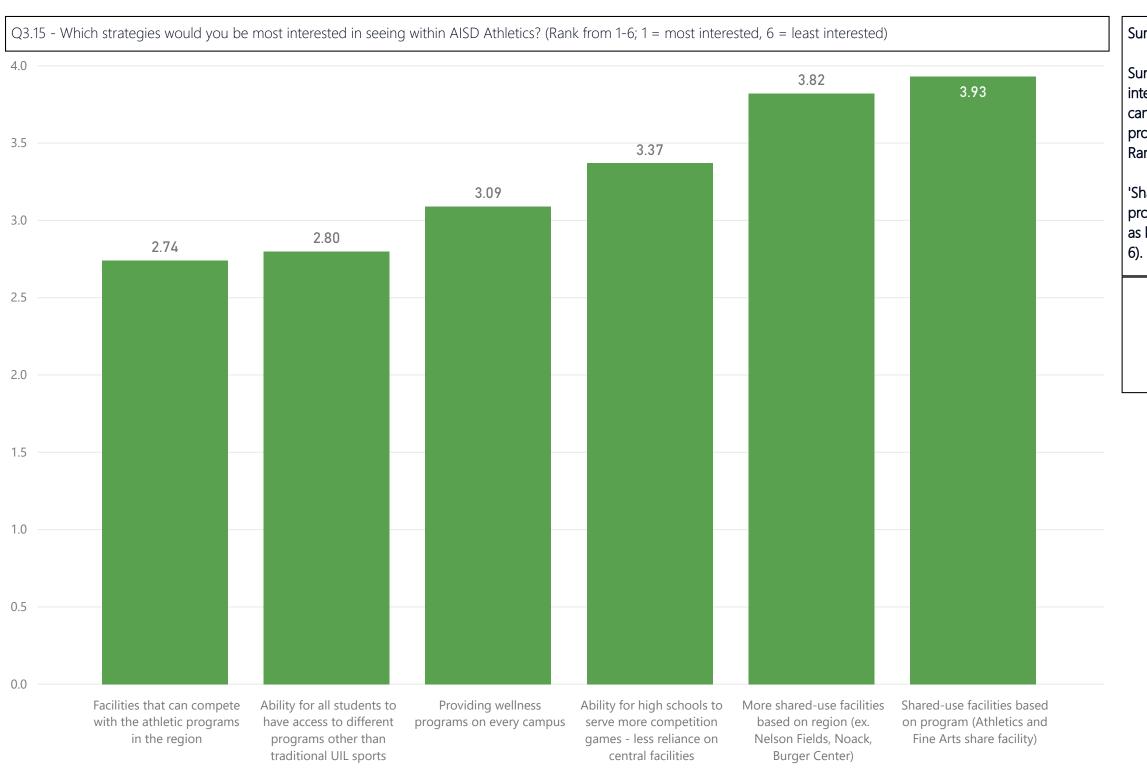

Summary:

Survey respondents were most interested in seeing 'Facilities that can compete with athletic programs in the region' (Highest Rank:1)

'Shared use facilities based on program and region' were ranked as least interested. (Lowest rank: 6).