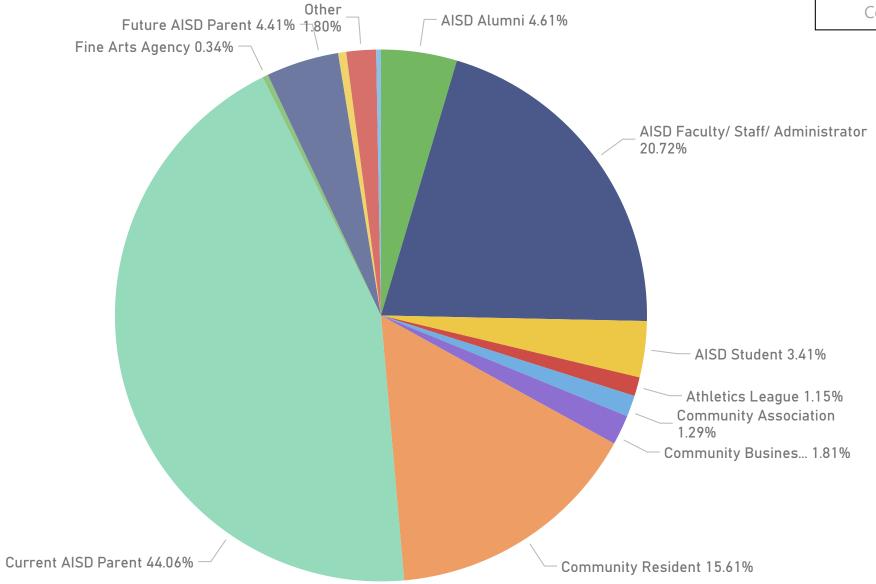

8530

Count

Bowie Vertical Team 1142 -

10068

Summary:

'Funding for programs' was identified as the greatest challenge (Highest Rank:1)

'Perception of surrounding communities' was the smallest challenge (Lowest rank: 6).