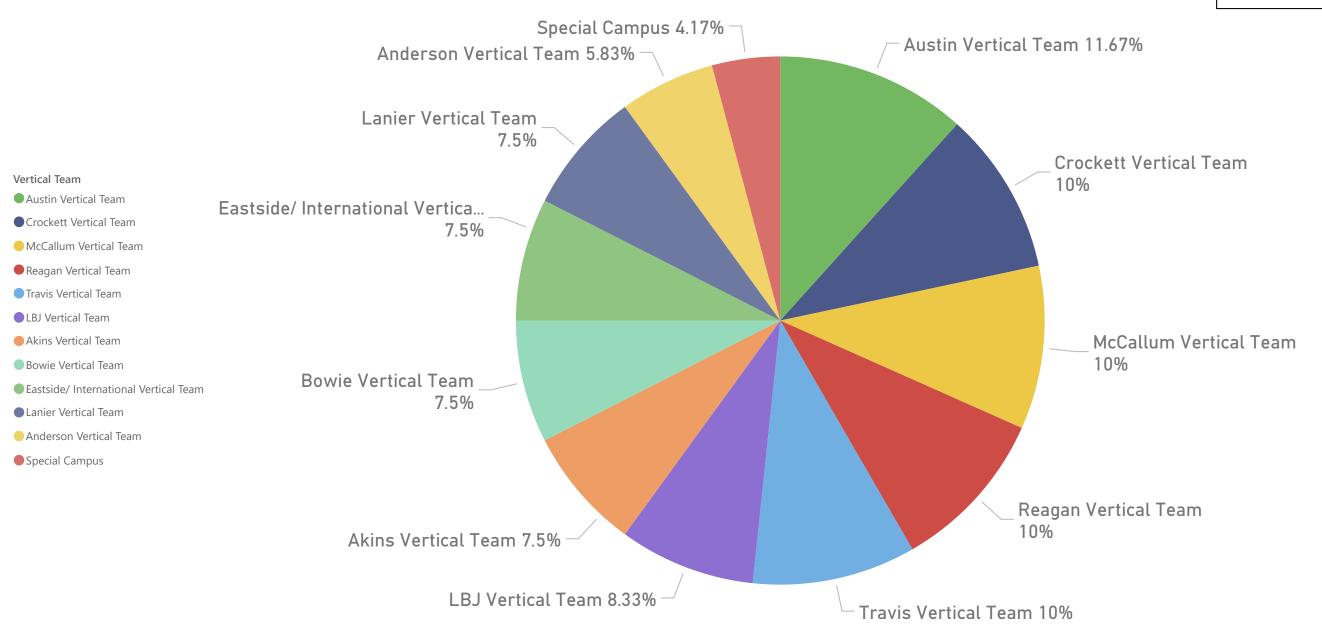

8530

Count

Bowie Vertical Team 1142 -

10068

Summary:

'Funding for programs' was identified as the greatest challenge (Highest Rank:1)

'Perception of surrounding communities' was the smallest challenge (Lowest rank: 6).