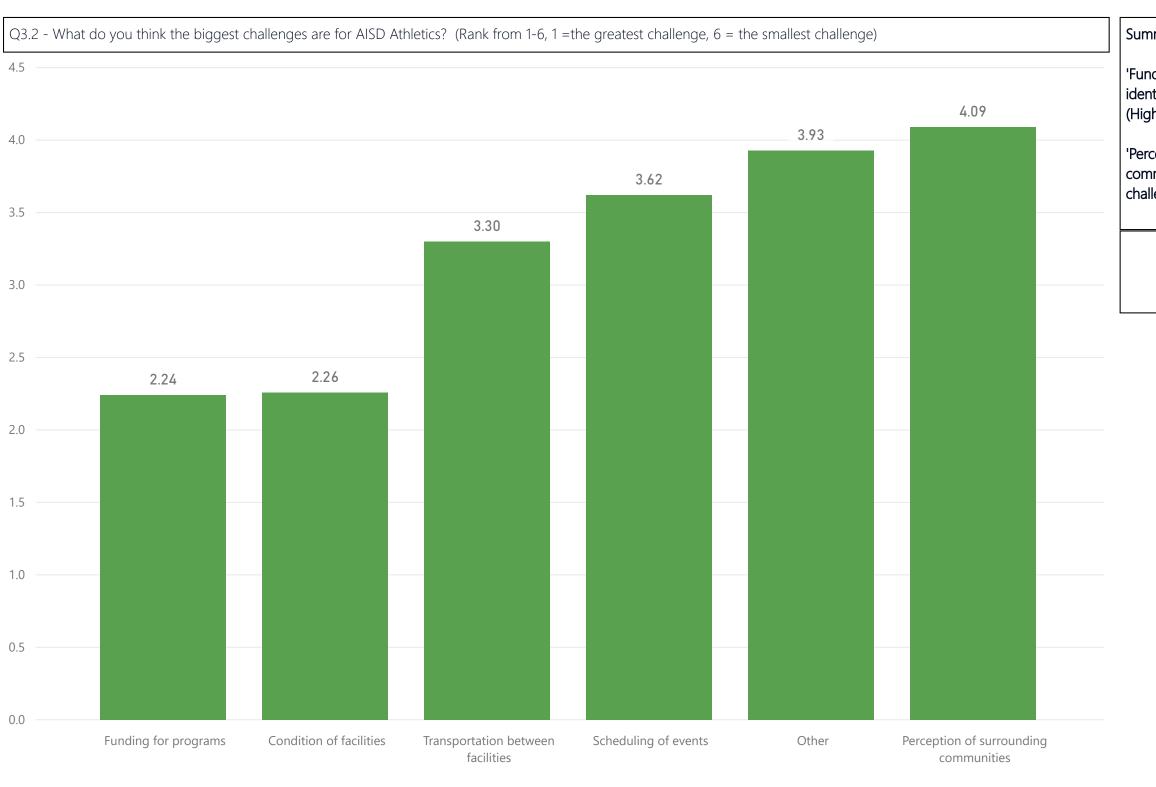

8530

Count

Bowie Vertical Team 1142 -

10068

Summary:

'Funding for programs' was identified as the greatest challenge (Highest Rank:1)

'Perception of surrounding communities' was the smallest challenge (Lowest rank: 6).