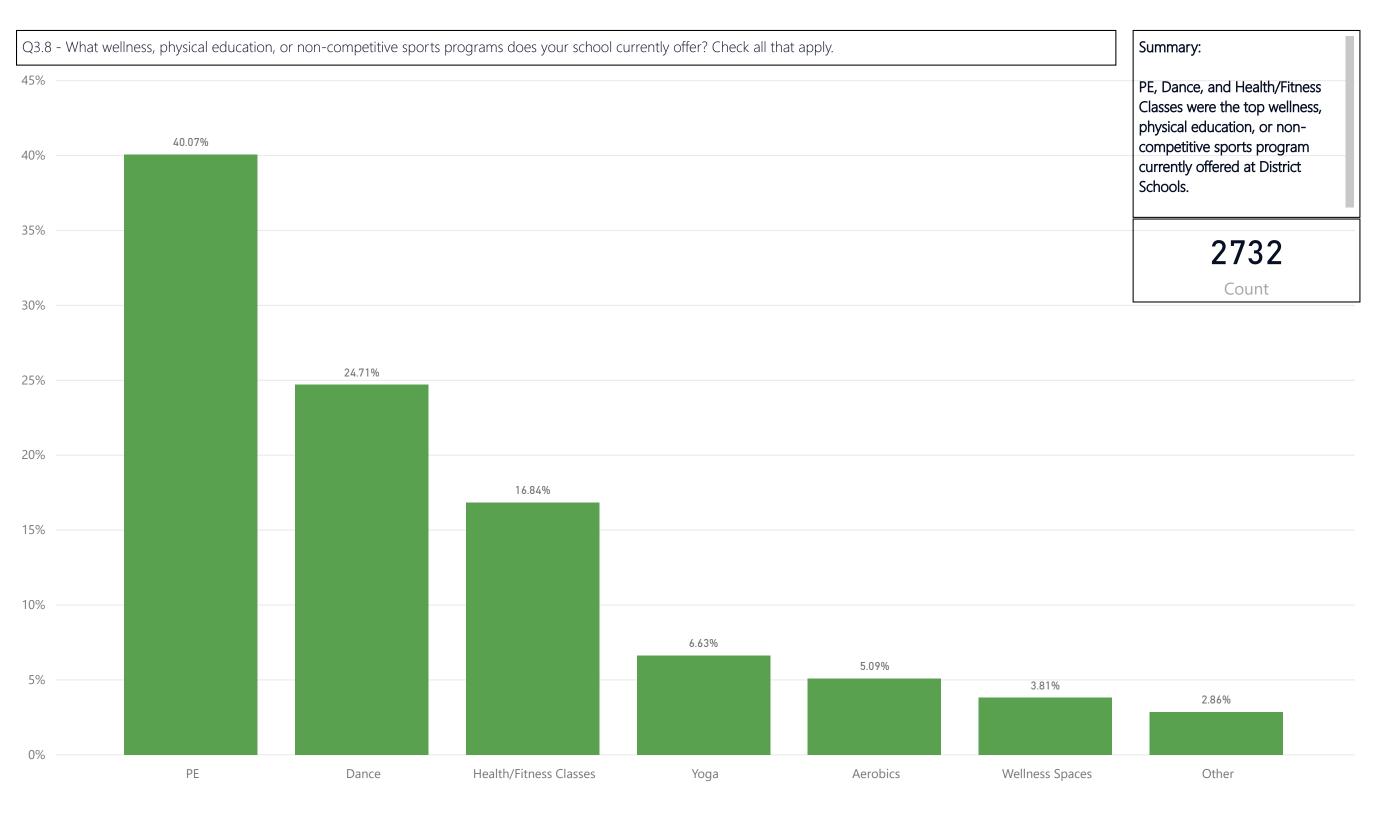

family's

Q3.7 - Transportation Comments:

Themes:

Themes:

Q3.8 - Wellness Programs Comments:

Summary:

'Other' was identified as the most discouraging reason from attending a District sporting event. See Q3.9.1 for a breakdown of survey responses. (Highest Rank:1)