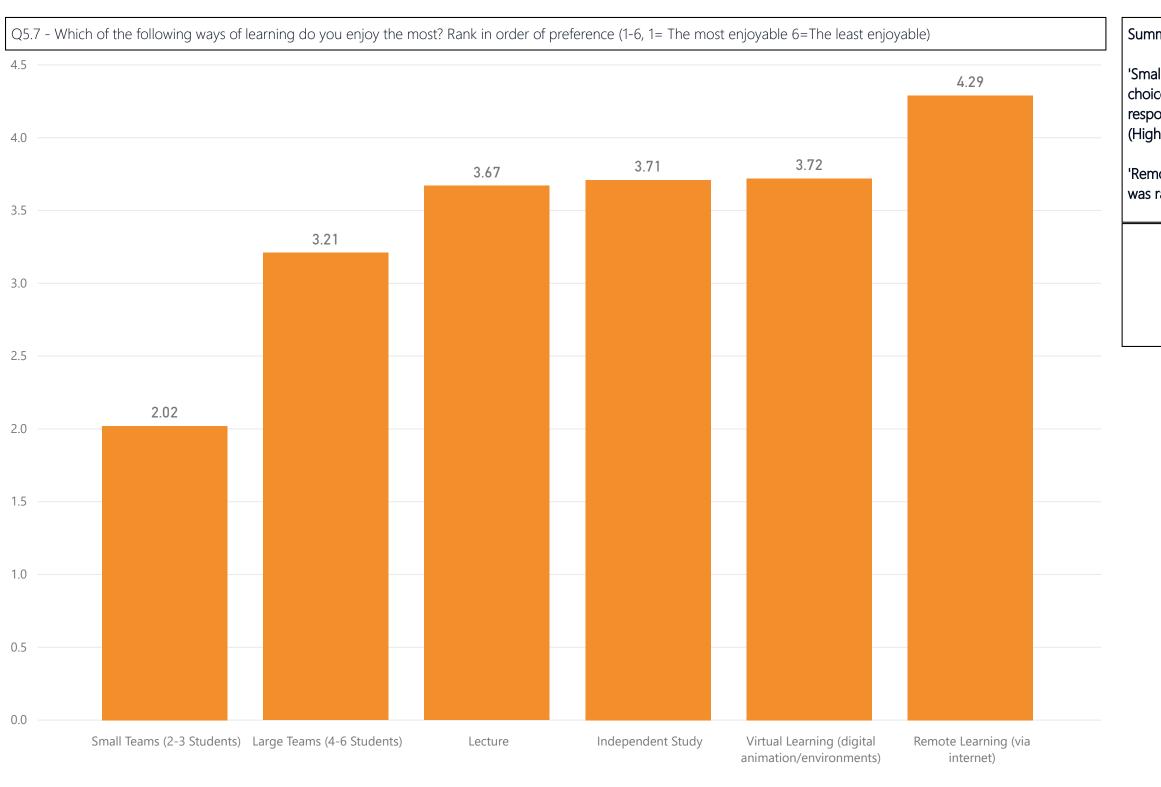

Summary:

'Small teams' was ranked the top choice as the way survey respondents enjoyed learning (Highest Rank:1)

'Remote learning (via internet)' was ranked last. (Lowest rank: 6).

235

Count

Summary:

'Relevance of programs offered' was ranked the top choice as the way survey respondents ranked the fine arts program available at their school (Highest Rank:1)