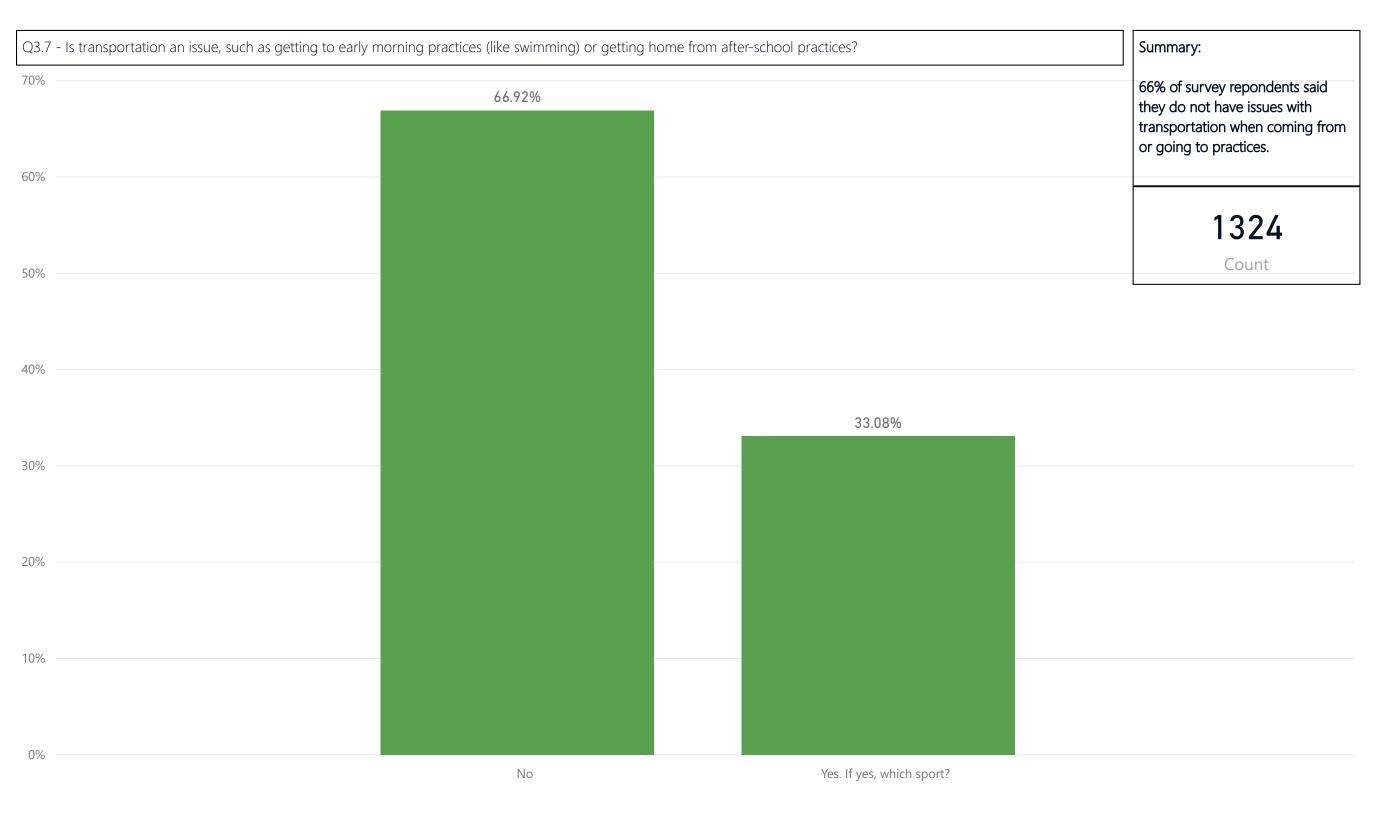

family's

Q3.7 - Transportation Comments:

Themes:

Themes:

Q3.8 - Wellness Programs Comments:

Summary:

'Other' was identified as the most discouraging reason from attending a District sporting event. See Q3.9.1 for a breakdown of survey responses. (Highest Rank:1)