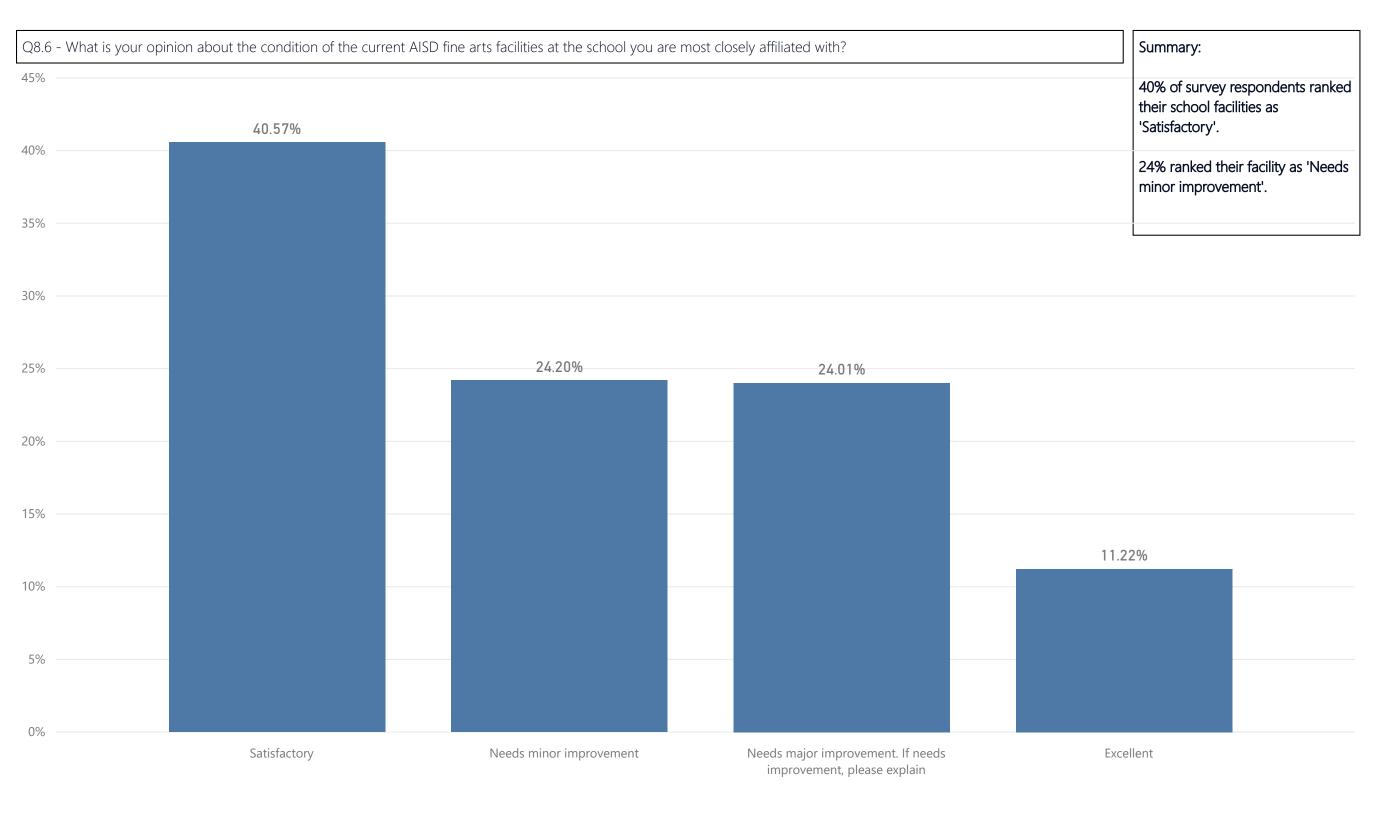

## Q8.6 - Minor Improvement Comments

chairs have sites wobbly package

five facility subpar teachers poor missing see teacher heating area and portable accommodate active enrollment expressed students floor Space in through last portables enrollment expressed scheduled no classes ventilation stereo of the five facility subpar teachers poor missing see teacher too local choir all everywhere pair Lamar better too local choir all everywhere pair Lamar better too local choir all everywhere classroom travis bond frequently satisfactory prek old use school be account of through bones through seemed accommodate active bones three updates flex think AISD drill storage account of the first problems of the folk labels accounted to the fold labels ac

Themes:

Undersized/Outgrowing
Outdated
Quality at schools poor

Q8.6 - Major Improvement Comments:

```
lighting 6All School Updates safety when larger near improvement portable Portable
```